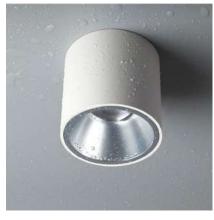

## **AQUA Series**

### ELECTRICAL SPECS

| Power:         | 10W/15W                          |
|----------------|----------------------------------|
| Input Voltage: | 100-240VAC                       |
| Light Source:  | LED COB – CREE/LUMINUS           |
| CCT:           | 2700K,3000K ,4000K,6000K         |
| CRI:           | >80 (Available >90 Upon Request) |
| IP Protection: | IP65                             |
| Driver:        | PHILIPS, OSRAM, TRIDONIC         |
|                |                                  |

#### MECHANICAL SPECS

| Housing Material: | Die Cast Aluminum |  |  |
|-------------------|-------------------|--|--|
| Diffuser:         | Tempered Glass    |  |  |
| Installation:     | Surface Mounted   |  |  |
| Shape:            | Rectangular       |  |  |
| Color:            | White/Black       |  |  |
|                   |                   |  |  |

## **APPLICATIONS:**

**AVAILABLE MODELS:** 

| Model Number | Power | Output<br>Lumen | Color Temperature    | Dimensions  |
|--------------|-------|-----------------|----------------------|-------------|
| AQ-10-00*    | 10w   | 900Lm           | 2700/3000/4000/6000K | D90mm*H92mm |
| AQ-15-00*    | 15w   | 1350Lm          | 2700/3000/4000/6000K | D90mm*H92mm |