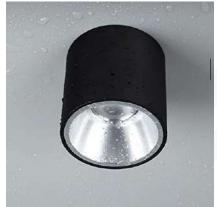

## **AQUA Series**

### ELECTRICAL SPECS

| Power:         | 10W/15W                          |
|----------------|----------------------------------|
| Input Voltage: | 100-240VAC                       |
| Light Source:  | LED COB – CREE/LUMINUS           |
| CCT:           | 2700K,3000K ,4000K,6000K         |
| CRI:           | >80 (Available >90 Upon Request) |
| IP Protection: | IP65                             |
| Driver:        | PHILIPS, OSRAM, TRIDONIC         |
|                |                                  |

#### MECHANICAL SPECS

| Housing Material: | Die Cast Aluminum |  |  |
|-------------------|-------------------|--|--|
| Diffuser:         | Tempered Glass    |  |  |
| Installation:     | Surface Mounted   |  |  |
| Shape:            | Rectangular       |  |  |
| Color:            | White/Black       |  |  |
|                   |                   |  |  |

## **APPLICATIONS:**

**AVAILABLE MODELS:** 

| Model Number | Power | Output<br>Lumen | Color Temperature    | Dimensions  |
|--------------|-------|-----------------|----------------------|-------------|
| AQ-10-00*    | 10w   | 900Lm           | 2700/3000/4000/6000K | D90mm*H92mm |
| AQ-15-00*    | 15w   | 1350Lm          | 2700/3000/4000/6000K | D90mm*H92mm |