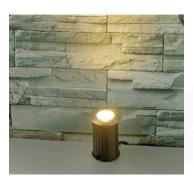

# **OUTDOOR LIGHTING**

# LANDSCAPE

**UP LIGHT** 

## **CARA Series**









#### **ELECTRICAL SPECIFICATIONS**

| Power:             | 1-3W             |  |
|--------------------|------------------|--|
| Voltage:           | 12VDC/220-240VAC |  |
| Light Source:      | Cree/BridgeLux   |  |
| Color Temperature: | 3000K            |  |
| Life Time:         | 50,000 H         |  |
| Output Lumen:      | 80 LM            |  |
| IP Protection:     | IP65             |  |
| Driver:            | Built-In         |  |

#### TECHNICAL SPECIFICATIONS

| Housing Material: | Stainless Steel  |  |  |  |
|-------------------|------------------|--|--|--|
| Diffuser:         | Clear/Frosted    |  |  |  |
| Reflector:        | Aluminum         |  |  |  |
| Installation:     | Recessed Mounted |  |  |  |
| Shape:            | Circular         |  |  |  |
| Warranty:         | 3