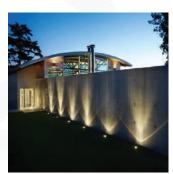

# **OUTDOOR LIGHTING**

# LANDSCAPE

**UP LIGHT** 

## **CARA Series**









#### **ELECTRICAL SPECIFICATIONS**

| Power:             | 1-3W             |  |
|--------------------|------------------|--|
| Voltage:           | 12VDC/220-240VAC |  |
| Light Source:      | Cree/BridgeLux   |  |
| Color Temperature: | 3000K            |  |
| Life Time:         | 50,000 H         |  |
| Output Lumen:      | 80 LM            |  |
| IP Protection:     | IP65             |  |
| Driver:            | Built-In         |  |

#### TECHNICAL SPECIFICATIONS

| Housing Material: | Stainless Steel  |  |  |  |
|-------------------|------------------|--|--|--|
| Diffuser:         | Clear/Frosted    |  |  |  |
| Reflector:        | Aluminum         |  |  |  |
| Installation:     | Recessed Mounted |  |  |  |
| Shape:            | Circular         |  |  |  |
| Warranty:         | 3 Y