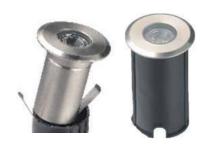

## **CARA Series**

#### TECHNICAL SPECIFICATIONS

| Housing Material: | Stainless Steel  |  |  |  |
|-------------------|------------------|--|--|--|
| Diffuser:         | Clear/Frosted    |  |  |  |
| Reflector:        | Aluminum         |  |  |  |
| Installation:     | Recessed Mounted |  |  |  |
| Shape:            | Circular         |  |  |  |
| Warranty:         | 3 Years          |  |  |  |
|                   |                  |  |  |  |