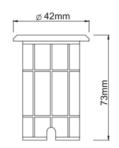

#### TECHNICAL SPECIFICATIONS

| Housing Material: | Stainless Steel  |  |  |  |
|-------------------|------------------|--|--|--|
| Diffuser:         | Clear/Frosted    |  |  |  |
| Reflector:        | Aluminum         |  |  |  |
| Installation:     | Recessed Mounted |  |  |  |
| Shape:            | Circular         |  |  |  |
| Warranty:         | 3 Years          |  |  |  |
|                   |                  |  |  |  |