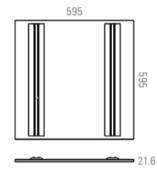

### **APPLICATIONS:**

**AVAILABLE MODELS:** 

| Code      | Voltage    | Power | Size             | Output Lumen         | Color Temperature |
|-----------|------------|-------|------------------|----------------------|-------------------|
| EL-40-00* | AC220-230V | 40W   | 595mm*595mm*75mm | 5320lm/5600lm/5800lm | 3000K/4000K/6500K |