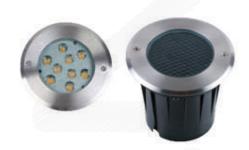

### **FRAN Series**

#### TECHNICAL DATA

| Material:   | Die-Cast Aluminum Housing      |
|-------------|--------------------------------|
|             | with high corrosion resistance |
| Diffuser:   | Tempered Glass                 |
| Mounting:   | Inground Floor Mounted         |
| Dimensions: | D160*H155mm                    |