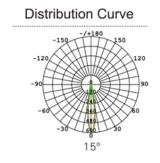

### **AVAILABLE MODELS:**

| Code      | Voltage | Power | Color             | LED QTY's | Beam Angle         |
|-----------|---------|-------|-------------------|-----------|--------------------|
| FR-18-00* | AC220V  | 18*1W | 3000K/4000K/6500K | 18 pcs    | 8°/15°/25°/45°/60° |
| FR-24-00* | AC220V  | 24*1W | 3000K/4000K/6500K | 24 pcs    | 8°/15°/25°/45°/60° |