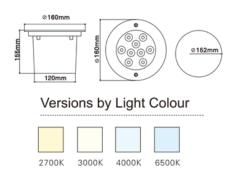

#### TECHNICAL DATA

| Material:   | Die-Cast Aluminum Housing      |
|-------------|--------------------------------|
|             | with high corrosion resistance |
| Diffuser:   | Tempered Glass                 |
| Mounting:   | Inground Floor Mounted         |
| Dimensions: | D160*H155mm                    |

#### ELECTRICAL DATA

| LED Chip:            | Cree/Osram        |  |  |
|----------------------|-------------------|--|--|
| Input Voltage:       | AC110v/240V/24VDC |  |  |
| Working Temperature: | -30° C to 50° C   |  |  |
| IP Rating:           | IP67              |  |  |
| Lifetime:            | 0.85              |  |  |