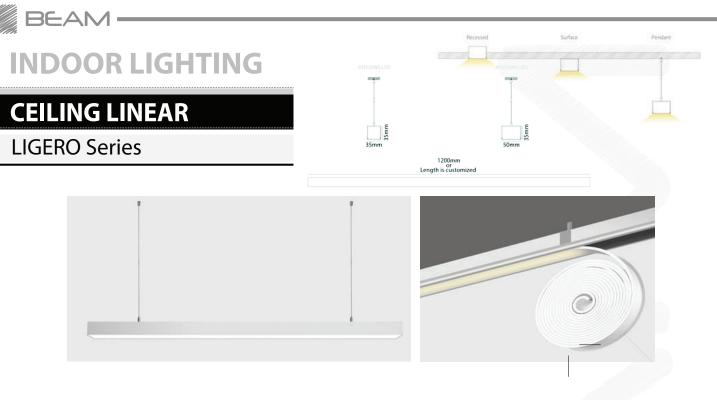

## MECHANICAL SPECS

| Housing Material: | Die Cast Aluminum                  |  |
|-------------------|------------------------------------|--|
| Diffuser:         | Opal Cover                         |  |
| Installation:     | Recessed/Surface/Suspended Mounted |  |
| Color:            | White/Black                        |  |
|                   |                                    |  |