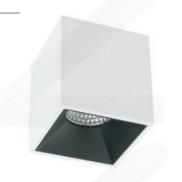

## **INDOOR LIGHTING**

Down lights

SURFACE

**MIG Series** 

## **MECHANICAL SPECS**

| Housing Material: | Die Cast Aluminum        |
|-------------------|--------------------------|
| Diffuser:         | Lens                     |
| Installation:     | Surface Mounted          |
| Shape:            | Rectangular/Square       |
| Color:            | White/Black & Customized |
|                   |                          |

## **APPLICATIONS:**

**AVAILABLE MODELS:** 

\* 00 REFER TO THE COLOR TEMPERATURE (WW : WARM WHITE || NW : NATRUAL WHITE || CW : COOL WHITE