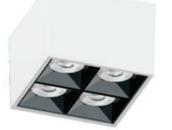

## **INDOOR LIGHTING**

Down lights

SURFACE

**MIG Series** 

## **MECHANICAL SPECS**

| Housing Material: | Die Cast Aluminum        |
|-------------------|--------------------------|
| Diffuser:         | Lens                     |
| Installation:     | Surface Mounted          |
| Shape:            | Rectangular/Square       |
| Color:            | White/Black & Customized |
|                   |                          |

## **APPLICATIONS:**

**AVAILABLE MODELS:** 

\* 00 REFER TO THE COLOR TEMPERATURE (WW : WARM WHITE || NW : NATRUAL WHITE || CW : COOL WHITE