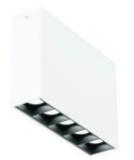

## **INDOOR LIGHTING**

Down lights

SURFACE

**MIG Series** 

## **MECHANICAL SPECS**

| Housing Material: | Die Cast Aluminum        |
|-------------------|--------------------------|
| Diffuser:         | Lens                     |
| Installation:     | Surface Mounted          |
| Shape:            | Rectangular/Square       |
| Color:            | White/Black & Customized |
|                   |                          |

## **APPLICATIONS:**

**AVAILABLE MODELS:** 

\* 00 REFER TO THE COLOR TEMPERATURE (WW : WARM WHITE || NW : NATRUAL WHITE || CW : COOL WHITE