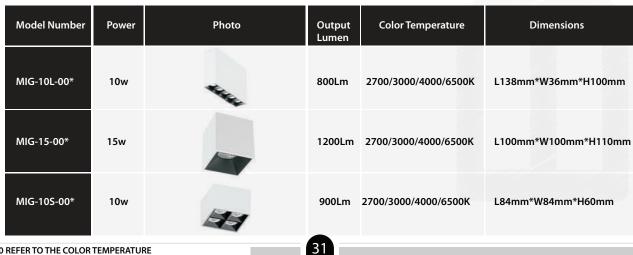

## **APPLICATIONS:**

**AVAILABLE MODELS:** 

\* 00 REFER TO THE COLOR TEMPERATURE (WW : WARM WHITE || NW : NATRUAL WHITE || CW : COOL WHITE