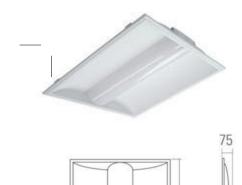

# **INDOOR LIGHTING**

PANEL PLANO Series

BEAM

595

595

LED Panel

#### TECHNICAL DATA

| Material: | Extruded aluminium body                           |
|-----------|---------------------------------------------------|
| Diffuser: | PMMA                                              |
| Mounting: | Ceiling Recessed/Surface<br>Mounted and Suspended |

## **AVAILABLE MODELS :**

| Code      | Voltage    | Power | Size             | Output Lumen         | Color Temperature |
|-----------|------------|-------|------------------|----------------------|-------------------|
| PL-40-00* | AC220-230V | 40W   | 595mm*595mm*75mm | 5320lm/5600lm/5800lm | 3000K/4000K/6500K |