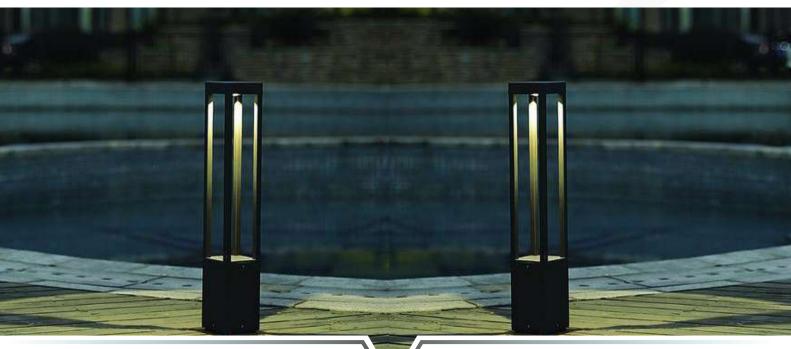

## LANDSCAPE

**RECTA Series** 

Die-Cast Aluminum body

Excellent heat dissipation for cooling electronics components

Stainless steel screws Waterproof and durable silicone gaskets

Electrostatic polyester powder coating

## **AVAILABLE MODELS:**

| Code      | Voltage      | Power | Size      | Lumen | Beam Angle |
|-----------|--------------|-------|-----------|-------|------------|
| RE-10-00* | AC220V/DC12V | 10W   | 600*163mm | 800LM | 60°        |
| RE-07-00* | AC220V/DC12V | 7W    | 300*163mm | 560LM | 60°        |
|           |              |       |           |       |            |