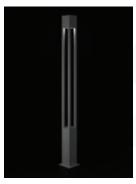

## **OUTDOOR LIGHTING**

# **LANDSCAPE**

**URBAN POLES** 

## **RECTA Series**











#### TECHNICAL DATA

| Material:   | Corrosion resistant aluminum body |  |  |
|-------------|-----------------------------------|--|--|
| Diffuser:   | Clear Toughened Glass             |  |  |
| Mounting:   | Inground Floor Mounted            |  |  |
| Dimensions: | 3 meters                          |  |  |

#### ELECTRICAL DATA

| LED Chip:      | Lumileds-Philips |  |  |  |  |
|----------------|------------------|--|--|--|--|
| Input Voltage: | 220-240v 50-60hz |  |  |  |  |
| IP Rating:     | IP65             |  |  |  |  |
| Efficacy:      | 130lm/w          |  |  |  |  |

# Height can be customized upon request

**Using IP68 LED module** 

### **APPLICATIONS:**











#### **AVAILABLE MODELS:**

| Code      | Voltage  | Power | Color Temperature | LED Chip         | Driver