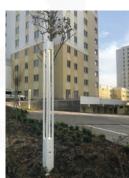

## **RECTA Series**

#### TECHNICAL DATA

| Material:   | Corrosion resistant aluminum body |  |  |
|-------------|-----------------------------------|--|--|
| Diffuser:   | Clear Toughened Glass             |  |  |
| Mounting:   | Inground Floor Mounted            |  |  |
| Dimensions: | 3 meters                          |  |  |

#### ELECTRICAL DATA

| LED Chip:      | Lumileds-Philips |  |  |  |  |
|----------------|------------------|--|--|--|--|
| Input Voltage: | 220-240v 50-60hz |  |  |  |  |
| IP Rating:     | IP65             |  |  |  |  |
| Efficacy:      | 130lm/w          |  |  |  |  |

# Height can be customized upon request

**Using IP68 LED module** 