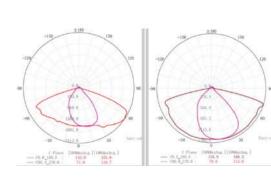

#### ELECTRICAL DATA

| LED Chip:      | Lumileds-Philips |  |  |  |  |
|----------------|------------------|--|--|--|--|
| Input Voltage: | 220-240v 50-60hz |  |  |  |  |
| IP Rating:     | IP65             |  |  |  |  |
| Efficacy:      | 130lm/w          |  |  |  |  |