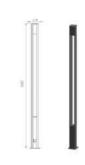

#### TECHNICAL DATA

| Material:   | Corrosion resistant aluminum body |  |  |
|-------------|-----------------------------------|--|--|
| Diffuser:   | Clear Toughened Glass             |  |  |
| Mounting:   | Inground Floor Mounted            |  |  |
| Dimensions: | 3 meters                          |  |  |

# Height can be customized upon request

**Using IP68 LED module** 