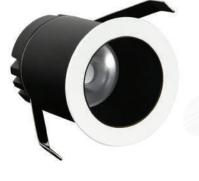

# 

RECESSED

**RESSY SERIES** 

**Fixed Spotlight** 

### MECHANICAL SPECS

| Housing Material:   | Aluminum         |  |
|---------------------|------------------|--|
| Diffuser:           | Tempered Glass   |  |
| Ingress Protection: | IP20/IP44        |  |
| Installation:       | Ceiling Recessed |  |
| Finish:             | White/Black      |  |
|                     |                  |  |

## **AVAILABLE MODELS :**

| Part No.  | Power | Output Lumen | Color Temperature    | Cut -Out | Dimensions |
|-----------|-------|--------------|----------------------|----------|------------|
| RE-02-00* | 2W    | 200Lm        | 2700-3000-4000-6000K | 30mm     | 38mm       |
| RE-03-00* | 3W    | 300Lm        | 2700-3000-4000-6000K | 40mm     | 45mm       |
| RE-05-00* | 5W    | 500Lm        | 2700-3000-4000-6000K | 50mm     | 57mm       |