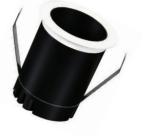

# 

RECESSED

**RESSY SERIES** 

**Fixed Spotlight** 

### MECHANICAL SPECS

| Housing Material:   | Aluminum         |  |
|---------------------|------------------|--|
| Diffuser:           | Tempered Glass   |  |
| Ingress Protection: | IP20/IP44        |  |
| Installation:       | Ceiling Recessed |  |
| Finish:             | White/Black      |  |
|                     |                  |  |

## **AVAILABLE MODELS :**

| Part No.  | Power | Output Lumen | Color Temperature    | Cut -Out | Dimensions |
|-----------|-------|--------------|----------------------|----------|------------|
| RE-02-00* | 2W    | 200Lm        | 2700-3000-4000-6000K | 30mm     | 38mm       |
| RE-03-00* | 3W    | 300Lm        | 2700-3000-4000-6000K | 40mm     | 45mm       |
| RE-05-00* | 5W    | 500Lm        | 2700-3000-4000-6000K | 50mm     | 57mm       |