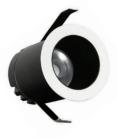

# 

RECESSED

**RESSY SERIES** 

**Fixed Spotlight** 

### MECHANICAL SPECS

| Housing Material:   | Aluminum         |  |
|---------------------|------------------|--|
| Diffuser:           | Tempered Glass   |  |
| Ingress Protection: | IP20/IP44        |  |
| Installation:       | Ceiling Recessed |  |
| Finish:             | White/Black      |  |
|                     |                  |  |

## **AVAILABLE MODELS :**

| Part No.  | Power | Output Lumen | Color Temperature    | Cut -Out | Dimensions |
|-----------|-------|--------------|----------------------|----------|------------|
| RE-02-00* | 2W    | 200Lm        | 2700-3000-4000-6000K | 30mm     | 38mm       |
| RE-03-00* | 3W    | 300Lm        | 2700-3000-4000-6000K | 40mm     | 45mm       |
| RE-05-00* | 5W    | 500Lm        | 2700-3000-4000-6000K | 50mm     | 57mm       |