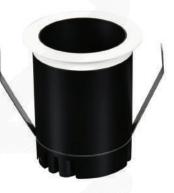

# 

RECESSED

**RESSY SERIES** 

**Fixed Spotlight** 

### MECHANICAL SPECS

| Housing Material:   | Aluminum         |  |
|---------------------|------------------|--|
| Diffuser:           | Tempered Glass   |  |
| Ingress Protection: | IP20/IP44        |  |
| Installation:       | Ceiling Recessed |  |
| Finish:             | White/Black      |  |
|                     |                  |  |

## **AVAILABLE MODELS :**

| Part No.  | Power | Output Lumen | Color Temperature    | Cut -Out | Dimensions |
|-----------|-------|--------------|----------------------|----------|------------|
| RE-02-00* | 2W    | 200Lm        | 2700-3000-4000-6000K | 30mm     | 38mm       |
| RE-03-00* | 3W    | 300Lm        | 2700-3000-4000-6000K | 40mm     | 45mm       |
| RE-05-00* | 5W    | 500Lm        | 2700-3000-4000-6000K | 50mm     | 57mm       |