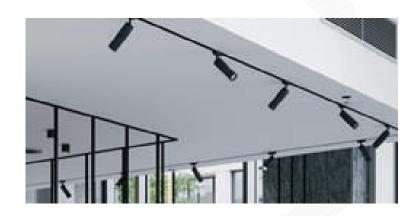

## **APPLICATIONS:**

**AVAILABLE MODELS:** 

| Code      | Voltage | Beam Angle | LED Chip     | Driver                   |
|-----------|---------|------------|--------------|--------------------------|
| RO-12-00* | 12W     | 12/24/36   | CREE/LUMINUS | Philips, Osram, Tridonic |
| RO-18-00* | 18W     | 12/24/36   | CREE/LUMINUS | Philips, Osram, Tridonic |