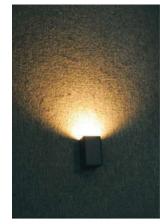

# **OUTDOOR LIGHTING**

**FACADE** 

WALL MOUNTED

**SAK Series** 







### TECHNICAL DATA

| Material:  | Die-Cast Aluminum Housing |  |  |
|------------|---------------------------|--|--|
| Diffuser:  | Clear Toughened Glass     |  |  |
| Mounting:  | Wall Light                |  |  |
| Reflector: | Aluminum                  |  |  |

#### **ELECTRICAL DATA**

| Cree              |                           |
|-------------------|---------------------------|
| AC110v/240V/12VDC |                           |
| IP65              |                           |
| 50,000 h          |                           |
|                   | AC110v/240V/12VDC<br>IP65 |

### **WARRANTY: 3 YEARS**

## **APPLICATIONS:**









## **AVAILABLE MODELS:**

| Code        | Voltage      | Power | Size        | Output Lumen | Beam Angle |
|-------------|--------------|-------|-