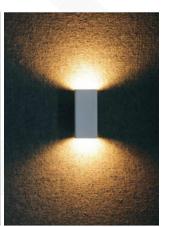

# **OUTDOOR LIGHTING**

**FACADE** 

WALL MOUNTED

**SAK Series** 







### TECHNICAL DATA

| Material:  | Die-Cast Aluminum Housing |  |  |
|------------|---------------------------|--|--|
| Diffuser:  | Clear Toughened Glass     |  |  |
| Mounting:  | Wall Light                |  |  |
| Reflector: | Aluminum                  |  |  |

#### **ELECTRICAL DATA**

| Cree              |                           |
|-------------------|---------------------------|
| AC110v/240V/12VDC |                           |
| IP65              |                           |
| 50,000 h          |                           |
|                   | AC110v/240V/12VDC<br>IP65 |

### **WARRANTY: 3 YEARS**

## **APPLICATIONS:**









## **AVAILABLE MODELS:**

| Code        | Voltage      | Power | Size        | Output Lumen | Beam Angle |
|-------------|--------------|-------|---