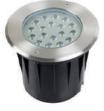

# **APPLICATIONS:**

OFFICE BUILDING

SHOPPING MALL

**AVAILABLE MODELS:** 

| Part No.  | Power | Output Lumen | Color Temperature | Light Source | Driver   | Dimensions   |
|-----------|-------|--------------|-------------------|--------------|----------|--------------|
| SE-103-00 | 3W    | 240Lm        | 2700-6000K        | Cree         | Built-in | ¢100mm*120mm |
| SE-106-00 | 6W    | 480Lm        | 2700-6000K        | Cree         | Built In | ¢100mm*120mm |
| SE-109-00 | 9W    | 720Lm        | 2700-6000K        | Cree         | Built In | ¢ 160*155mm  |
| SE-112-00 | 12W   | 960Lm        | 2700-6000K        | Cree         | Built In | ¢160*155mm   |