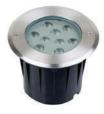

# **APPLICATIONS:**

OFFICE BUILDING

SHOPPING MALL

**AVAILABLE MODELS:** 

| Part No.  | Power | Output Lumen | Color Temperature | Light Source | Driver   | Dimensions   |
|-----------|-------|--------------|-------------------|--------------|----------|--------------|
| SE-103-00 | 3W    | 240Lm        | 2700-6000K        | Cree         | Built-in | ¢100mm*120mm |
| SE-106-00 | 6W    | 480Lm        | 2700-6000K        | Cree         | Built In | ¢100mm*120mm |
| SE-109-00 | 9W    | 720Lm        | 2700-6000K        | Cree         | Built In | ¢ 160*155mm  |
| SE-112-00 | 12W   | 960Lm        | 2700-6000K        | Cree         | Built In | ¢160*155mm   |