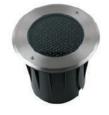

# **APPLICATIONS:**

OFFICE BUILDING

SHOPPING MALL

**AVAILABLE MODELS:** 

| Part No.  | Power | Output Lumen | Color Temperature | Light Source | Driver   | Dimensions   |
|-----------|-------|--------------|-------------------|--------------|----------|--------------|
| SE-103-00 | 3W    | 240Lm        | 2700-6000K        | Cree         | Built-in | ¢100mm*120mm |
| SE-106-00 | 6W    | 480Lm        | 2700-6000K        | Cree         | Built In | ¢100mm*120mm |
| SE-109-00 | 9W    | 720Lm        | 2700-6000K        | Cree         | Built In | ¢ 160*155mm  |
| SE-112-00 | 12W   | 960Lm        | 2700-6000K        | Cree         | Built In | ¢160*155mm   |