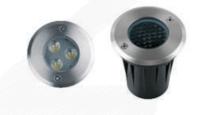

# **OUTDOOR LIGHTING**

FACADE

UPLIGHT

**SEAL Series** 

## MECHANICAL SPECS

| Housing Material:   | Diecast Aluminum |  |  |
|---------------------|------------------|--|--|
| Diffuser:           | Tempered Glass   |  |  |
| Ingress Protection: | IP67             |  |  |
| Impact Resistance:  | IK08             |  |  |
| Finish:             | Stainless Steel  |  |  |
|                     |                  |  |  |

# **APPLICATIONS:**

OFFICE BUILDING

SHOPPING MALL

**AVAILABLE MODELS:** 

| Part No.  | Power | Output Lumen | Color Temperature | Light Source | Driver   | Dimensions   |
|-----------|-------|--------------|-------------------|--------------|----------|--------------|
| SE-103-00 | 3W    | 240Lm        | 2700-6000K        | Cree         | Built-in | ¢100mm*120mm |
| SE-106-00 | 6W    | 480Lm        | 2700-6000K        | Cree         | Built In | ¢100mm*120mm |
| SE-109-00 | 9W    | 720Lm        | 2700-6000K        | Cree         | Built In | ¢ 160*155mm  |
| SE-112-00 | 12W   | 960Lm        | 2700-6000K        | Cree         | Built In | ¢160*155mm   |