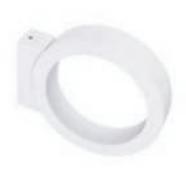

# **OUTDOOR LIGHTING**

**FACADE** 

WALL MOUNTED

**SILL Series** 

### TECHNICAL DATA

| Material:  | Die-Cast Aluminum Housing |
|------------|---------------------------|
| Diffuser:  | Clear Toughened Glass     |
| Mounting:  | Wall Light                |
| Reflector: | Aluminum                  |

### ELECTRICAL DATA

| LED Chip:      | Cree              |  |  |
|----------------|-------------------|--|--|
| Input Voltage: | AC110v/240V/12VDC |  |  |
| IP Rating:     | IP65              |  |  |
| Lifetime:      | 50,000 h          |  |  |

# **AVAILABLE MODELS:**

| Code       | Voltage      | Power | Size  | Output Lumen | Beam Angle |
|------------|--------------|-------|-------|--------------|------------|
| SI-113-00* | AC220V/DC12V | 7w    | 600mm | 630Lm        | 120°       |