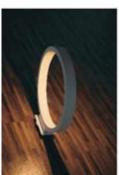

# **OUTDOOR LIGHTING**

**FACADE** 

WALL MOUNTED

**SILL Series** 

### TECHNICAL DATA

| Material:  | Die-Cast Aluminum Housing |
|------------|---------------------------|
| Diffuser:  | Clear Toughened Glass     |
| Mounting:  | Wall Light                |
| Reflector: | Aluminum                  |

### ELECTRICAL DATA

| LED Chip:      | Cree              |  |  |
|----------------|-------------------|--|--|
| Input Voltage: | AC110v/240V/12VDC |  |  |
| IP Rating:     | IP65              |  |  |
| Lifetime:      | 50,000 h          |  |  |

# **AVAILABLE MODELS:**

| Code       | Voltage      | Power | Size  | Output Lumen | Beam Angle |
|------------|--------------|-------|-------|--------------|------------|
| SI-113-00* | AC220V/DC12V | 7w    | 600mm | 630Lm        | 120°       |