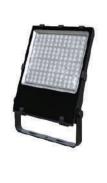

## **FLOOD LIGHT**

**Slim I Series** 

#### IP66, IK09, 180° installation angle adjustable Rated Power is adjustable on-site

Tool free opening

Integrated cooling design Aluminum PCB Reflector and housing integrated multiple optical lens for different application

Innovative C-buckle technology, prevent glass off, free of screw fixating, elegant appearance