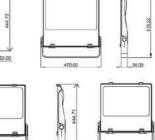

#### MECHANICAL SPECS

OTHER SPECS

Led Driver Spec:

**Operating Temperature:** 

Life Span:

Led Spec:

Dimming:

| Housing Material:   | Die-Cast Aluminum |  |  |  |
|---------------------|-------------------|--|--|--|
| Diffuser:           | Toughened Glass   |  |  |  |
| Ingress Protection: | IP66              |  |  |  |
| Impact Resistance:  | IK09              |  |  |  |
| Finish:             | Black             |  |  |  |
|                     |                   |  |  |  |