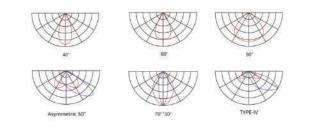

BEAM

# **OUTDOOR LIGHTING**

## **FLOOD LIGHT**

**Slim I Series** 

## **Photometric Curve:**



#### IP66, IK09, 180° installation angle adjustable Rated Power is adjustable on-site

Tool free opening

Integrated cooling design Aluminum PCB Reflector and housing integrated multiple optical lens for different application

Innovative C-buckle technology, prevent glass off, free of screw fixating, elegant appearance





#### MECHANICAL SPECS

OTHER SPECS

Led Driver Spec:

**Operating Temperature:** 

Life Span:

Led Spec:

Dimming:

| Housing Material:   | Die-Cast Aluminum |  |  |  |
|---------------------|-------------------|--|--|--|
| Diffuser:           | Toughened Glass   |  |  |  |
| Ingress Protection: | IP66              |  |  |  |
| Impact Resistance:  | IK09              |  |  |  |
| Finish:             | Black             |  |  |  |
|                     |