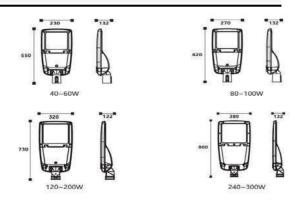

### ELECTRICAL SPECS

| Power:           | 40-300W     |  |
|------------------|-------------|--|
| Input Voltage:   | 220-240V AC |  |
| Power Frequency: | 50-60Hz     |  |
| Power Factor:    | >0.9        |  |

### **APPLICATIONS:**

**AVAILABLE MODELS:** 

| Code        | Voltage  | Power | Color Temperature | LED Chip         | Driver   |
|-------------|----------|-------|-------------------|------------------|----------|
| STI-040-00* | 220-240v | 40W   | 3000K/4000K/6500K | Lumileds-Philips | Meanwell |
| STI-080-00* | 220-240v | 80W   | 3000K/4000K/6500K | Lumileds-Philips | Meanwell |
| STI-120-00* | 220-240v | 120W  | 3000K/4000K/6500K | Lumileds-Philips | Meanwell |
| STI-160-00* | 220-240v | 160W  | 3000K/4000K/6500K | Lumileds-Philips | Meanwell |
| STI-240-00* | 220-240v | 240W  | 3000K/4000K/6500K | Lumileds-Philips | Meanwell |
| STI-300-00* | 220-240v | 300W  | 3000K/4000K/6500K | Lumileds-Philips | Meanwell |