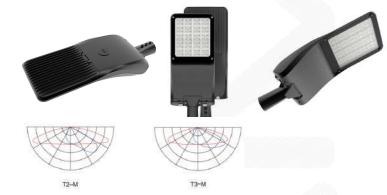

## **STAW-I Series**

Patent design
better heat dissipation Lumen efficiency >160Lm/w
Multiple light distribution options
Tool free opening
easily on-site maintenance
Side-entry and Post-top installation
Removeable electrical module, more convenience for electrician