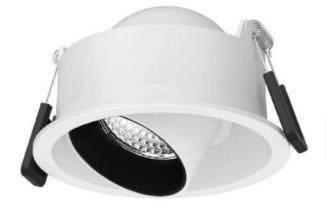

## **RECESSED** Adjustable Spotlight

SWAT SERIES

#### OPTICAL SPECS

| Light Source:   | Cree/Philips           |  |  |
|-----------------|------------------------|--|--|
| Lumen Efficacy: | 100-120lm/w            |  |  |
| CCT:            | 2700,3000K,4000K,6000K |  |  |
| CRI:            | >80(>90 on request)    |  |  |
| Beam Angle:     | 15°,24°, 36°,55°       |  |  |
|                 |                        |  |  |

#### ELECTRICAL SPECS

| Power:           | 6-10W       |
|------------------|-------------|
| Input Voltage:   | 220-240V AC |
| Power Frequency: | 50-60Hz     |
| Power Factor:    | >0.9        |

#### MECHANICAL SPECS

| Housing Material:   | Cast Aluminum    |
|---------------------|------------------|
| Diffuser:           | Tempered Glass   |
| Reflector:          | White/Black/Gold |
| Ingress Protection: | IP44/IP20        |
| Installation:       | Ceiling Recessed |
| Finish:             | White/Black      |

#### OTHER SPECS

| Life Span:             | 50,000H(L80B10)              |  |  |
|------------------------|------------------------------|--|--|
| Operating Temperature: | -20 - +40                    |  |  |
| Led Driver Spec:       | Philips/Tridonic             |  |  |
| Led Spec:              | СОВ                          |  |  |
| Dimming:               | Triac/Dali / 0-10v(Optional) |  |  |