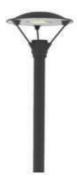

### LANDSCAPE

**URBO** Series

#### TECHNICAL DATA

| Material:  | Die-Cast Aluminum Housing |
|------------|---------------------------|
| Diffuser:  | Clear Toughened Glass     |
| Mounting:  | Floor Mounted             |
| Reflector: | Aluminum                  |

#### ELECTRICAL DATA

| LED Chip:      | Osram/Cree<br>AC110v/240V/12VDC |  |  |
|----------------|---------------------------------|--|--|
| Input Voltage: |                                 |  |  |
| IP Rating:     | IP65                            |  |  |
| Lifetime:      | 50,000 h                        |  |  |
|                |                                 |  |  |