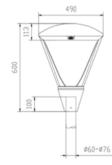

#### TECHNICAL DATA

| Material:  | Die-Cast Aluminum Housing |
|------------|---------------------------|
| Diffuser:  | Clear Toughened Glass     |
| Mounting:  | Floor Mounted             |
| Reflector: | Aluminum                  |

#### ELECTRICAL DATA

| LED Chip:      | Osram/Cree<br>AC110v/240V/12VDC |  |  |
|----------------|---------------------------------|--|--|
| Input Voltage: |                                 |  |  |
| IP Rating:     | IP65                            |  |  |
| Lifetime:      | 50,000 h                        |  |  |
|                |                                 |  |  |

### Height can be customized upon request