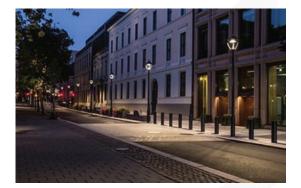

# **OUTDOOR LIGHTING**

**URBAN POLES** 

### LANDSCAPE

**URBO** Series







#### TECHNICAL DATA

| Material:  | Die-Cast Aluminum Housing |
|------------|---------------------------|
| Diffuser:  | Clear Toughened Glass     |
| Mounting:  | Floor Mounted             |
| Reflector: | Aluminum                  |

#### ELECTRICAL DATA

| LED Chip:      | Osram/Cree<br>AC110v/240V/12VDC |  |  |
|----------------|---------------------------------|--|--|
| Input Voltage: |                                 |  |  |
| IP Rating:     | IP65                            |  |  |
| Lifetime:      | 50,000 h                        |  |  |
|                |                                 |  |  |

### Height can be customized upon request

#### **Using IP68 LED module**

# **APPLICATIONS:**







SHOPPING MALL





**OFFICE BUILDING** 

#### **AVAILABLE MODELS:**

|