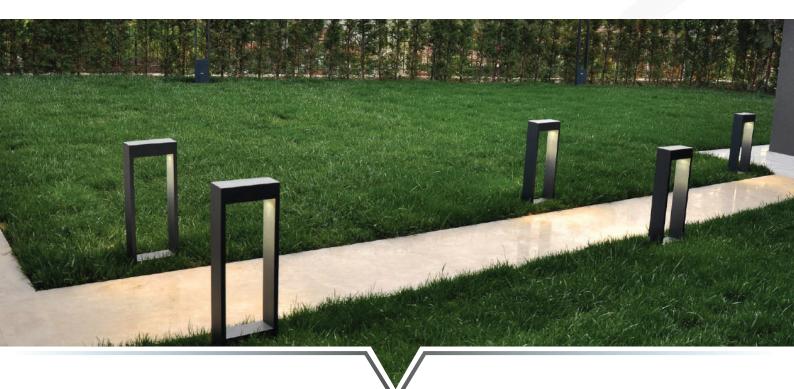

## **OUTDOOR LIGHTING**

LANDSCAPE

**BOLLARD** 

**VENTI Series** 

- Corrosion Resistant Aluminum Body
- **Excellent Heat Dissipation For Cooling Electronics** Components
- Stainless Steel Screws Waterproof And Durable Silicone Gaskets
- **Electrostatic Polyester Powder Coating**
- Cob -osram/cree

## **AVAILABLE MODELS:**

| Code      | Voltage      | Power | Size      | Lumen | Beam Angle  |
|-----------|--------------|-------|-----------|-------|-------------|
| VE-07-00* | AC220V/DC12V | 7W    | 300*163mm | 560LM | 30°,60°,90  |
| VE-10-00* | AC220V/DC12V | 10W   | 600*163mm | 800LM | 30°,60°,90° |