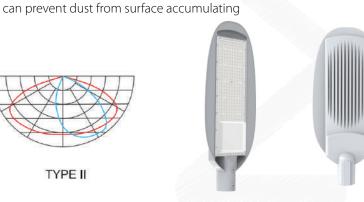

#### DOB LED street light

Streamline design, beautiful appearance 4 Sizes power ranging 50-200W Input voltage 200-240V

beautiful appearance Smooth back

TYPE II