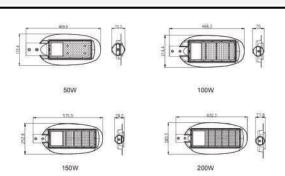

#### DOB LED street light

Streamline design, beautiful appearance 4 Sizes power ranging 50-200W Input voltage 200-240V

beautiful appearance Smooth back

TYPE II

# **APPLICATIONS:**

**AVAILABLE MODELS:** 

| Code       | Voltage  | Power | Color Temperature | LED Chip         | Driver   |
|------------|----------|-------|-------------------|------------------|----------|
| VE-050-00* | 220-240v | 50W   | 3000K/4000K/6500K | Lumileds-Philips | Meanwell |
| VE-100-00* | 220-240v | 100W  | 3000K/4000K/6500K | Lumileds-Philips | Meanwell |
| VE-150-00* | 220-240v | 150W  | 3000K/4000K/6500K | Lumileds-Philips | Meanwell |
| VE-200-00* | 220-240v | 200W  | 3000K/4000K/6500K | Lumileds-Philips | Meanwell |